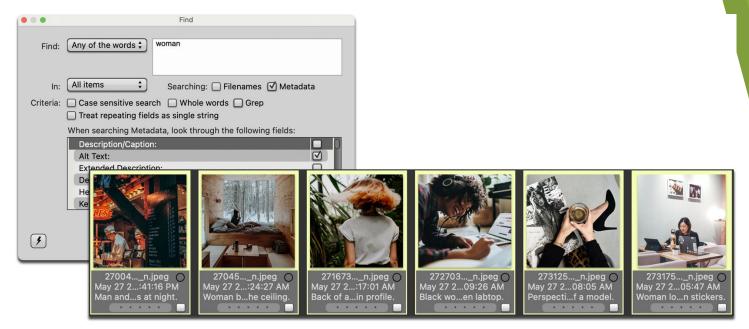

### Alt Text and Extended Desc in Find

The Find command can be filtered to return results from the Alt Text or Extended Desc. (It can also be used to find all the images from a group that are missing IPTC Alt Text metadata – by searching for an empty field.)