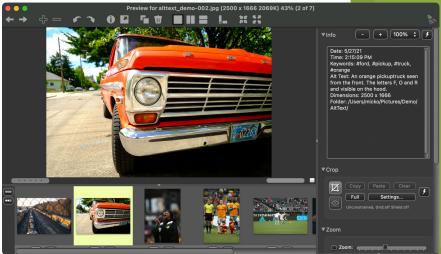

### **Generate HTML from IPTC Metadata**

Photo Mechanic can export HTML with IPTC Metadata including Alt Text

<img src="alttext\_demo-002.jpg" alt="An orange pickuptruck seen from the front.
The letters F, O and R and visible on the hood." height="1666" width="2500">