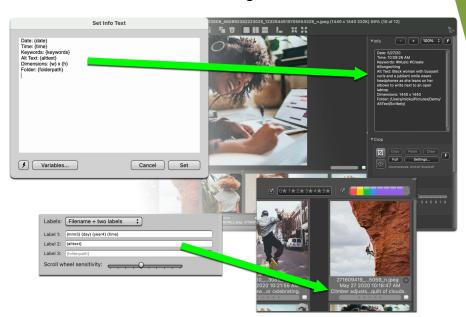

### Alt Text and Extended Desc. Variables

Alt Text and Extended Description information can be used throughout Photo Mechanic by using the {alt} or {alttext} and {extd} or {extendeddesc} variables. If Alt Text metadata exists in an asset, it can be visible wherever you need to see

it in Photo Mechanic