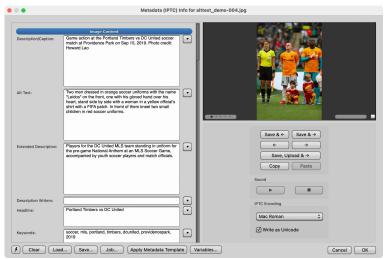

### **Read and Write in Photo Mechanic**

IPTC Alt Text and Extended Description fields available in Metadata (IPTC) Info and Metadata (IPTC) Template dialogs can be read in Photo Mechanic or written to individual files or to multiple files.