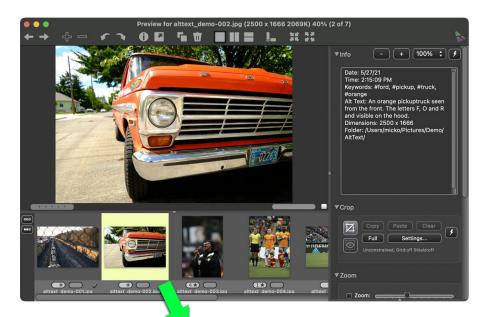

### **Generate HTML from IPTC Metadata**

Photo Mechanic can export HTML with IPTC Metadata including Alt Text

<img src="alttext\_demo-002.jpg" alt="An orange pickuptruck seen from the front.
The letters F, O and R and visible on the hood." height="1666" width="2500">