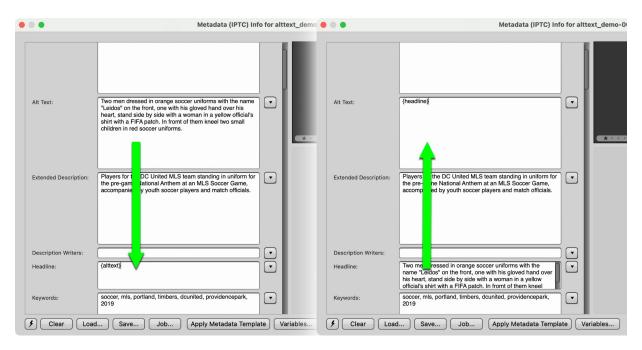

### Alt Text and Extended Desc. Variables

Alt Text and Extended Description information can be used throughout Photo Mechanic by using the {alt} or {alttext} and {extd} or {extendeddesc} variables. If Alt Text metadata exists in an asset, it can be visible wherever you need to see

### Fall back on Headline

The {alta} or {alttextalt} variable in Photo Mechanic in all dialogs and exports will insert IPTC Alt Text if it is exists, and if it does not exist in the asset the variable will fall back to inserting the content of the Headline field.